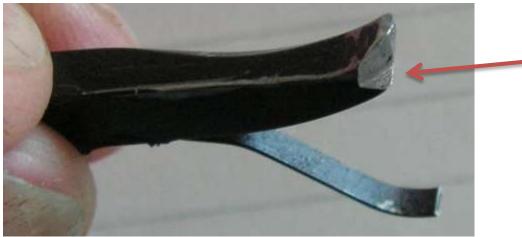

1. Place tape on frame of gun as shown to protect frame from scratches

- 2. Fully cock gun
- 3. Use a small file, hold @ approximately 45 degrees and file until half of the hand width (approximately 1/16") has a bevel on it as shown. It is not necessary to remove the hand to perform this modification.