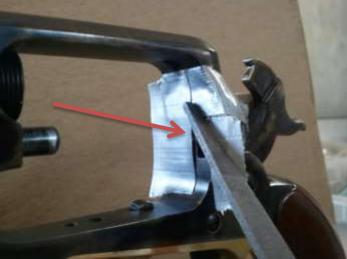

1. Place tape on frame of gun as shown to protect frame from scratches

- 2. Fully cock gun
- 3. Use a small file, hold @ approximately 45 degrees and file until half of the hand width (approximately 1/16") has a bevel on it as shown. It is not necessary to remove the hand to perform this modification.