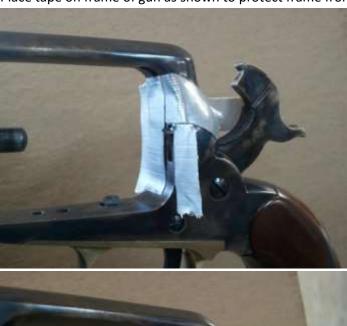

1. Place tape on frame of gun as shown to protect frame from scratches

- 2. Fully cock gun
- 3. Use a small file, hold @ approximately 45 degrees and file until half of the hand width (approximately 1/16") has a bevel on it as shown. It is not necessary to remove the hand to perform this modification.